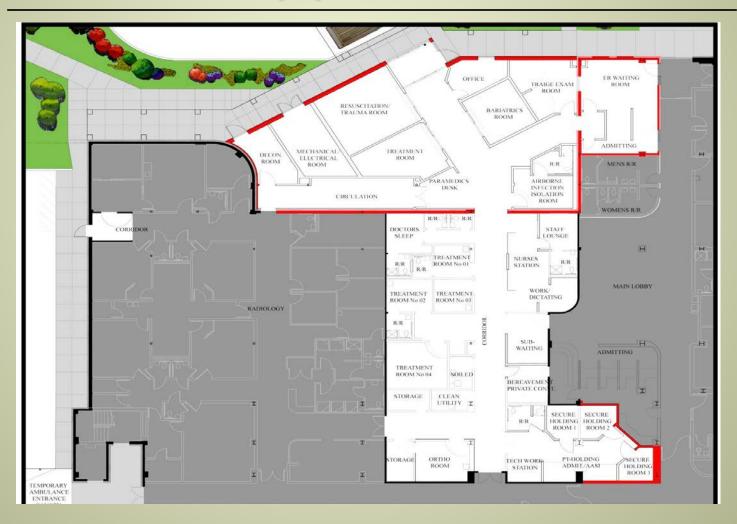

#### Emergency Department Addition/Renovation Project Construction/Equipment Cost-\$3,416,745

### Emergency Department Ambulance Entrance